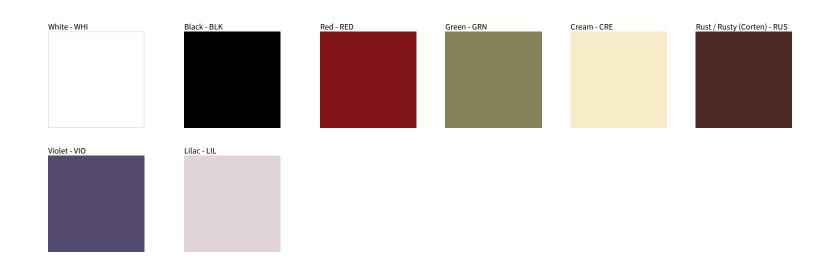

## SWING SUSPENSION COLOR FINISH CHART

| PROJECT  |  |  |
|----------|--|--|
| ТҮРЕ     |  |  |
| NOTES    |  |  |
| QUANTITY |  |  |
| DATE     |  |  |

**Digital:** Not all screens are calibrated the same, and therefore, colors will appear differently between screens.

Physical: When texture is involved, there will be variations in color, character and tone within a product series and between product families.

D

Availble for International specifications by adding 'INT' at the end of the existing Model #. For assistance on 'custom' specifications, contact zteam@zaneen.com.